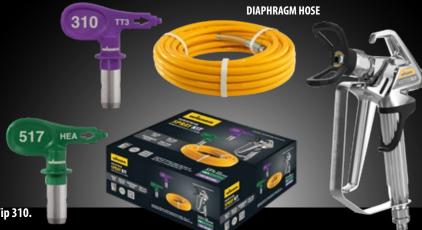

## SUPERFINISH SPRAY KIT P/N: GHPACKSF

Ensures minimal downtime with on-site replacement accessories or starter kit that includes both HEA and Fine Finish tips!

Made for diaphragm pumps, the hose is pressure-rated higher and more flexible to use compared to a ProSpray hose.

Comes with Vector Pro airless gun, 15m x 1/4" 3625 psi SuperFinish airless hose, HEA Pro Tip 517 and Fine Finish Tip 310.