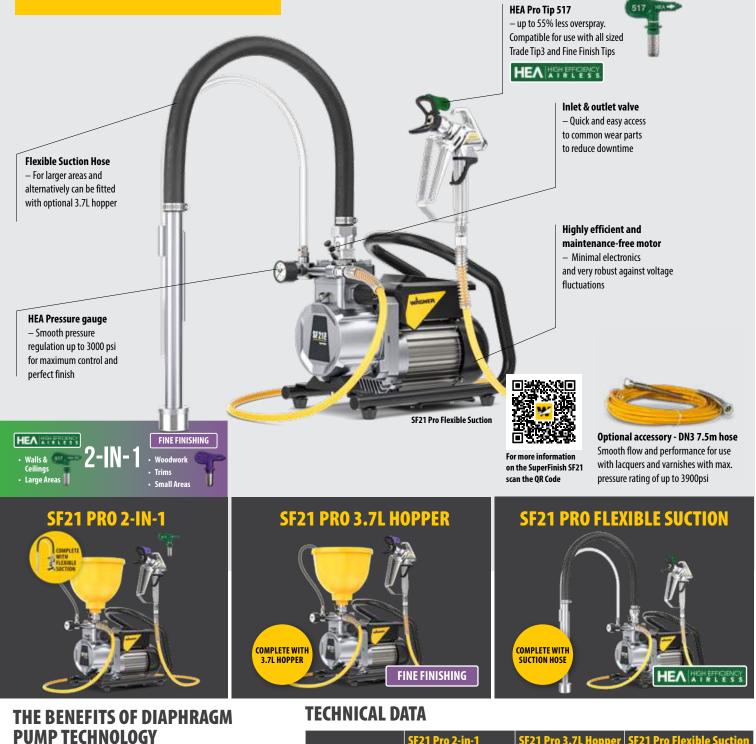

SuperFinish SF21 Pro

- Multiple configurations available: 2-in-1, Flexible Suction or 3.7L Hopper
- No pulsation for perfect results
- For medium to large projects

**GERMAN** ENGINEERING

WÂGNER

• Durable, low maintenance diaphragm pump

|   |                          | SF21 Pro 2-in-1                                                                                                                                                                                                               | SF21 Pro 3.7L Hopper                                                                                                                                                                          | SF21 Pro Flexible Suction                                                                                                                                                      |
|---|--------------------------|-------------------------------------------------------------------------------------------------------------------------------------------------------------------------------------------------------------------------------|-----------------------------------------------------------------------------------------------------------------------------------------------------------------------------------------------|--------------------------------------------------------------------------------------------------------------------------------------------------------------------------------|
| Ì | Part Number:             | 2437316SP                                                                                                                                                                                                                     | 2437316H                                                                                                                                                                                      | 2437316F                                                                                                                                                                       |
|   | Max Tip Size             | 0.021"                                                                                                                                                                                                                        | 0.021"                                                                                                                                                                                        | 0.021"                                                                                                                                                                         |
|   | Max Hose Length:         | 30 m                                                                                                                                                                                                                          | 30 m                                                                                                                                                                                          | 30 m                                                                                                                                                                           |
|   | Max. Operating Pressure: | 3000psi                                                                                                                                                                                                                       | 3000psi                                                                                                                                                                                       | 3000psi                                                                                                                                                                        |
|   | Max. Flow Rate:          | 2.1 l/min                                                                                                                                                                                                                     | 2.1 l/min                                                                                                                                                                                     | 2.1 l/min                                                                                                                                                                      |
|   | Pack Inclusions          | SuperFinish 21, 3.7 Litre Hopper,<br>Flexible Suction Hose, Vector<br>Pro airless gun, 15m high-pressure<br>hose, HEA Pro (517) Tip, TradeTip3<br>Fine Finish 310 Tip, HEA<br>pressure gauge, Gun filter,<br>Operating manual | SuperFinish 21 base unit, 3.7 Litre<br>Hopper, Vector Pro airless gun<br>Jsm high-pressure hose, Irade<br>Tip 3 Fine Finish (310) Tip, HEA<br>pressure gauge, Gun filter,<br>Operating manual | SuperFinish 21 base unit, Flexible Suction<br>Hose, Vector Pro airless gun, 15m<br>high-pressure hose, HEA Pro 517 Tip,<br>HEA pressure gauge, Gun filter,<br>Operating manual |