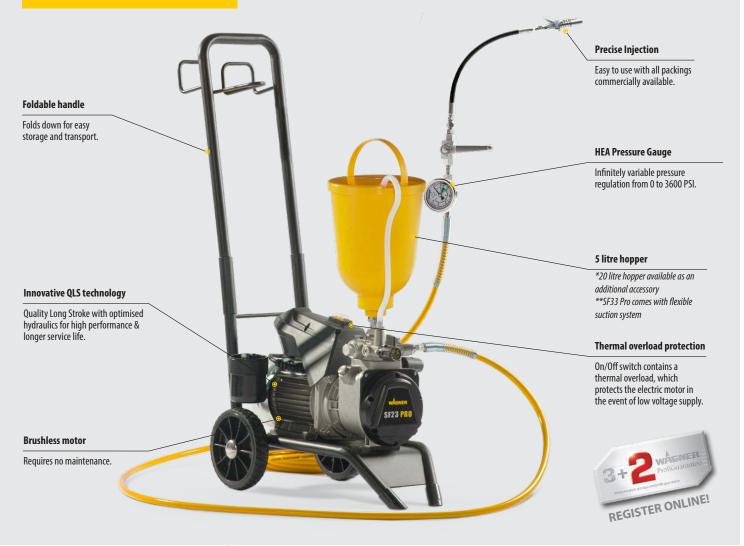

## THE BENEFITS OF DIAPHRAGM PUMP TECHNOLOGY

Diaphragm pumps are a great choice when it comes to handling a wide variety of materials, from thin liquids to high-viscosity paints. QLS technology and low stroke frequency puts less stress on the components, significantly extending the service life of the pump and reducing maintenance costs. Valves are made of wear-resistant carbide and the diaphragm is made of solvent resistant polyamide.

#### **INCLUSIONS**

| SF23 Pro or SF33 Pro                                   |
|--------------------------------------------------------|
| 15m airless hose                                       |
| 5 litre hopper (SF23 Pro)   20 litre hopper (SF33 Pro) |
| HEA pressure gauge                                     |
| Injection Lance with ball valve                        |
| Tool bag; incl. wrench 41mm/22mm/19mm and screw driver |

### **TECHNICAL DATA**

|                          | SF23 Pro i               | SF33 Pro i               |
|--------------------------|--------------------------|--------------------------|
| Part Number:             | 2395486i                 | 2409323i                 |
| Motor Rating:            | 1.3 kW                   | 2.2 kW                   |
| Lance Included:          | Injection Lance Complete | Injection Lance Complete |
| Hose Length:             | 15 m                     | 15 m                     |
| Max. Operating Pressure: | 3600 psi                 | 3600 psi                 |
| Max. Flow Rate:          | 2.6 l/min                | 4.31 l/min               |
| Weight:                  | 27 kg                    | 43 kg                    |