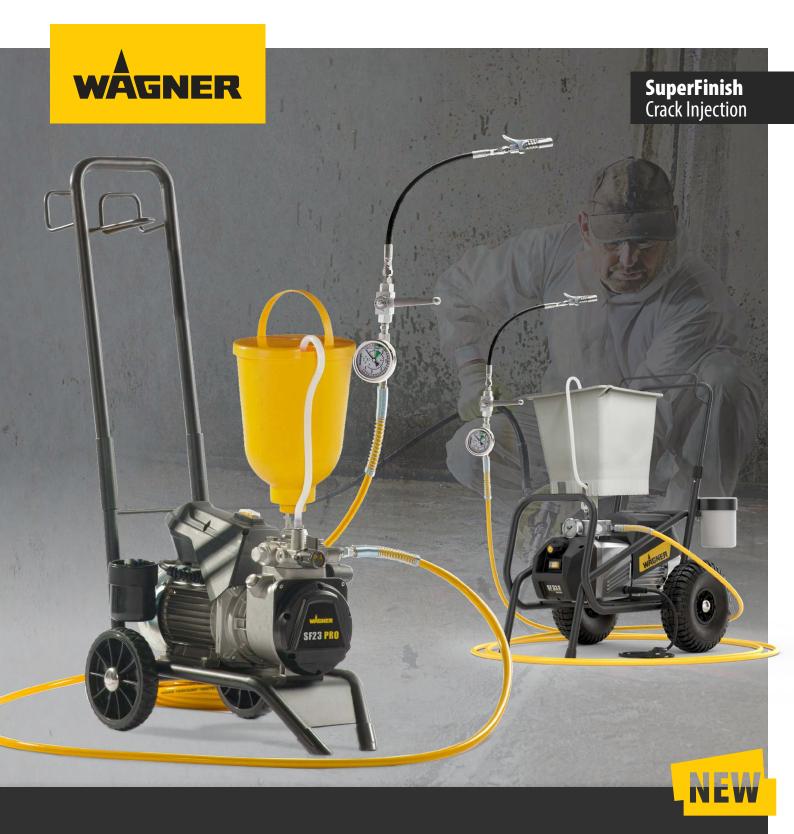

# SuperFinish SF23 Pro i & SF33 Pro i PROFESSIONAL CRACK INJECTION

- Precise, user-friendly and efficient in filling and redevelopment
- QLS Quality Long Stroke diaphragm pump ideal for both high and low viscosity materials
- Suitable for a range of materials: epoxy, polyurethane (PU), SPUR foam and aqueous solutions

# FOR PRECISE CONCRETE REPAIR AND INJECTION