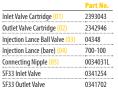

# SuperFinish SF23 Pro i & SF33 Pro i PROFESSIONAL CRACK INJECTION

- Precise, user-friendly and efficient in filling and redevelopment
- QLS Quality Long Stroke diaphragm pump ideal for both high and low viscosity materials
- Suitable for a range of materials: epoxy, polyurethane (PU), SPUR foam and aqueous solutions

www.wagneraustralia.com.au



# FOR PRECISE CONCRETE REPAIR AND INJECTION



# SPARE PARTS AVAILABLE





## THE BENEFITS OF DIAPHRAGM PUMP TECHNOLOGY

Diaphragm pumps are a great choice when it comes to handling a wide variety of materials, from thin liquids to high-viscosity paints. QLS technology and low stroke frequency puts less stress on the components, significantly extending the service life of the pump and reducing maintenance costs. Valves are made of wear-resistant carbide and the diaphragm is made of solvent resistant polyamide.



#### **INCLUSIONS**

| SF23 Pro or SF33 Pro                                   |
|--------------------------------------------------------|
| 15m airless hose                                       |
| 5 litre hopper (SF23 Pro)   20 litre hopper (SF33 Pro) |
| HEA pressure gauge                                     |
| Injection Lance with ball valve