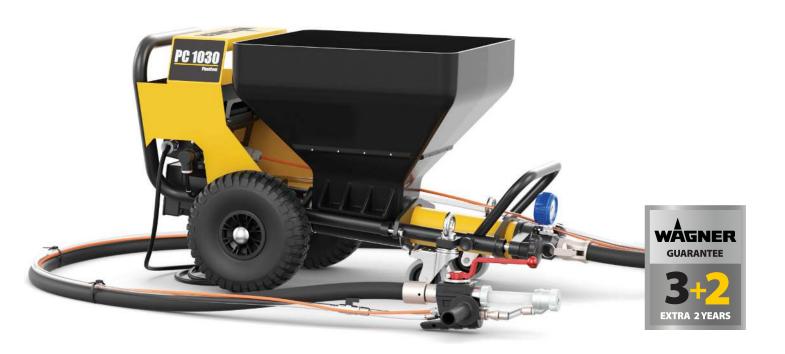

## PlastCoat PC1030 SprayPack

Ultra portable and compact system for spraying interior/exterior acrylic texture, cement based render and plaster filler up to 6mm grain size.

The PC1030 SprayPack is setup for acrylic products and comes with 8mm nozzle. A texture nozzle set (4, 6, 8, 10mm) is available to purchase separately.

- No maintenance brushless motor that plugs into any 240V power source. (15amp with 10 amp adaptor)
- Polypropylene hopper for easy cleaning, with a capacity of up to 50 litres.
- Easy 2-person lift, small enough to be loaded into a van or ute.
- Perfectly equipped for all construction sites with big, pneumatic tyres ensure full mobility, with locking function for safety.
- Ergonomic spray lance can be fully customised with a range of accessories.
- Automatic stator extraction.

| INCLUSIONS                                             |           |
|--------------------------------------------------------|-----------|
| PlastCoat PC1030 SprayPack PC1030 with 50 litre Hopper | 2361588   |
| Automatic Spray Injection Lance with<br>8mm Nozzle     | 2334115   |
| Toolbox                                                |           |
| 2x 25mm Cleaning Balls                                 | SprayPack |
| Silicon Spray                                          | Included  |
| Cleaning Kit                                           |           |

#### **TECHNICAL DATA**

|                          | PC1030 SprayPack | HP 30           |
|--------------------------|------------------|-----------------|
| Part Number:             | 2361588          | 2388301         |
| Motor Rating:            | 2.2 kW/ 2.9 HP   | 2.3 kW/ 3.0 HP  |
| Max. Delivery Radius     | 50 m             | 22.5 m          |
| Max. Grain Size          | 6 mm             | 0.3mm (fillers) |
| Gun:                     | Auto Spray Lance | AG-19 HD        |
| Hose Length:             | 10 m             | 10 m            |
| Max. Operating Pressure: | 580 psi          | 1740 psi        |
| Max. Flow Rate:          | 15 L/min         | 10 kg/min       |
| Weight:                  | 59kg             | 72kg            |