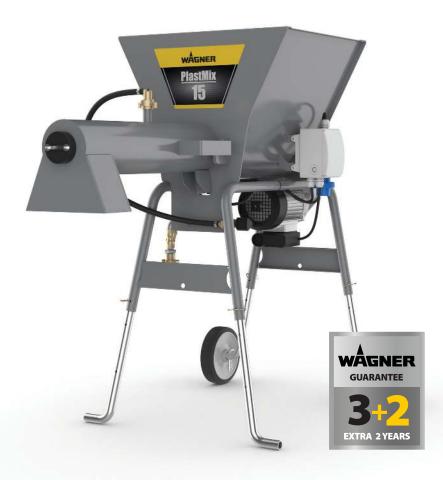

## PlastMix 15 Mixer

**COMPATIBLE** 

HEA HIGH EFFICIENCY

- High performance drive motor with direct transmission and high torque ensures optimal start-up even with a full hopper.
- Height adjustable from 95cm to 116cm.
- Available in four variants; with steel or PUR mixing tube, and with or without booster pump.
- Suitable for cement-based, dry bags render, texture & fire retardant coatings.

THE PERFECT ADDITION TO YOUR PC1030 FOR CONTINUOUS FLOW OF PRODUCT

#### **INCLUSIONS**

PlastMix 15 Mixer

2348669