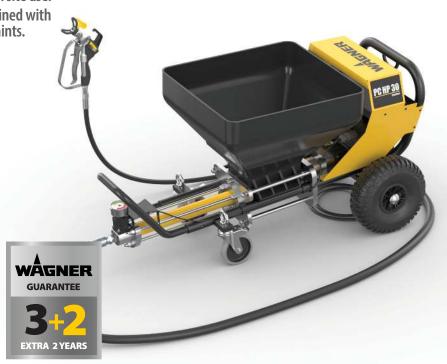

## PlastCoat HP 30

- Robust high pressure screw pump with airless technology for spraying high-viscosity paints and fillers (0.3mm)
- Compact, mobile and lightweight.
- Robust ideal for demanding construction site use.
- With maximum pressure of 1740 psi combined with HEA tip, you can also spray water-based paints.

#### **OPTIONAL ACCESSORIES**

- HEA Airless Spray Kit
   sold seperately
- Rotor & Stator Kit
- sold seperately

| INCLUSIONS                |         |
|---------------------------|---------|
| PlastCoat HP30            | 2388301 |
| HP30 with 50 litre Hopper |         |
| AG-19 HD Gun              | 2341127 |
| 10m x 19mm Hose           | 2390763 |
| 443 TradeTip 3            | 0553443 |
| PlastGuard Pump Protector | 2399959 |

#### **TECHNICAL DATA**

|                          | PC1030 SprayPack | HP 30           |
|--------------------------|------------------|-----------------|
| Part Number:             | 2361588          | 2388301         |
| Motor Rating:            | 2.2 kW/ 2.9 HP   | 2.3 kW/ 3.0 HP  |
| Max. Delivery Radius     | 50 m             | 22.5 m          |
| Max. Grain Size          | 6 mm             | 0.3mm (fillers) |
| Gun:                     | Auto Spray Lance | AG-19 HD        |
| Hose Length:             | 10 m             | 10 m            |
| Max. Operating Pressure: | 580 psi          | 1740 psi        |
| Max. Flow Rate:          | 15 L/min         | 10 kg/min       |
| Weight:                  | 59kg             | 72kg            |