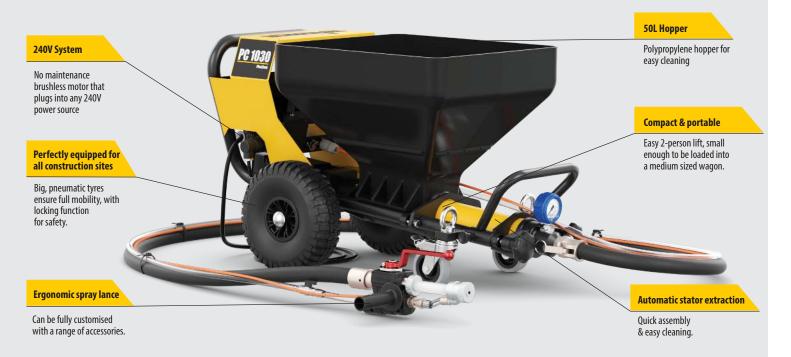

## PlastCoat PC1030 SprayPack

Ultra portable and compact system for spraying interior/exterior acrylic texture, cement based render and plaster filler up to 6mm grain size.

The PC1030 SprayPack is setup for acrylic products and comes with 8mm nozzle. A texture nozzle set (4, 6, 8, 10mm) is available to purchase separately.

- No maintenance brushless motor that plugs into any 240V power source. (15amp with 10 amp adaptor)
- Polypropylene hopper for easy cleaning, with a capacity of up to 50 litres.
- Easy 2-person lift, small enough to be loaded into a van or ute.
- Perfectly equipped for all construction sites with big, pneumatic tyres ensure full mobility, with locking function for safety.
- Ergonomic spray lance can be fully customised with a range of accessories.
- Automatic stator extraction.

| INCLUSIONS                                             |           |
|--------------------------------------------------------|-----------|
| PlastCoat PC1030 SprayPack PC1030 with 50 litre Hopper | 2361588   |
| Automatic Spray Injection Lance with<br>8mm Nozzle     | 2334115   |
| Toolbox                                                |           |
| 2x 25mm Cleaning Balls                                 | SprayPack |
| Silicon Spray                                          | Included  |
| Cleaning Kit                                           |           |