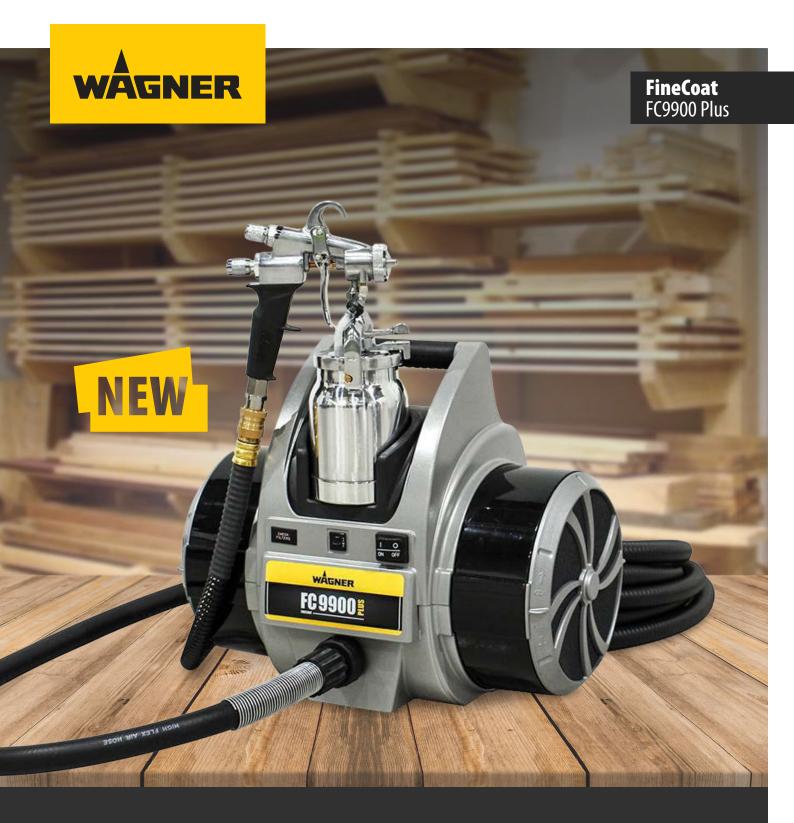

#### Ultra-powerful

5-stage turbine.

The 5-stage turbine will spray all types of paints, primers, lacquers and stains at very low pressure resulting in minimal overspray, and material savings of up to 40% when compared to high pressure spraying.