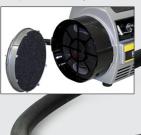

#### **Dual air filtration**

Automotive type filter with pre-filter on the atomising side & foam filter with pre-filter on cooling side.

Precise adjustment to suit the particular object being sprayed, in a single operation.

#### Quick clean filters

Take out the filter and simply tap out or blow out and refit, without tools. Includes dirty filter warning light.

FC9900

**Built in tool box** 

for needles, nozzles, aircaps and nozzle wrench.