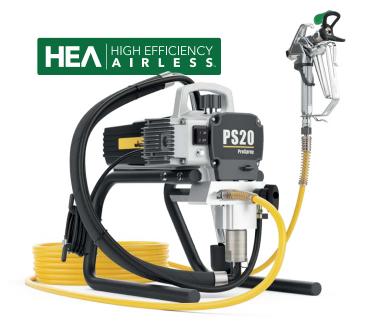

## **ProSpray 20 Skid**

The new ProSpray 20 Skid offers excellent value for money, and is ideal for those who spray regularly or occasionally, who need a reliable pump. Although compact in size, the PS20 is robust and durable with user-friendly features all wrapped into a practical design.

Comes complete on skid with Flexible Suction System, 15m Airless Hose, Vector Pro Airless Gun, 517 HEA Pro Tip and Base.

- New HEA (High Efficiency Airless) technology, includes 517 HEA tip
- Three Filter System New High Pressure filter (standard filter) to reduce tip blockage, in addition to the gun and suction filter
- Quick change long lasting fluid section for easy maintenance (replace complete assembly with ease)
- Improved circuit board to reduce deadband, improving spray quality
- · Upgraded heavy duty gear box (in line with the PS3.21/PS3.23/PS3.25)
- Heavy Duty construction weighing 16kg
- Up to 6000 litres per anum
- Rated to 3100 psi
- · Quality pump backed by a 5 year warranty (3 + 2)