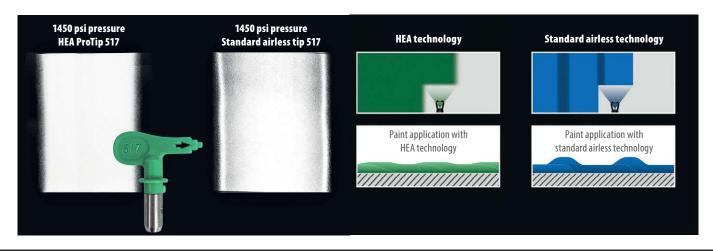

Comes complete on skid with Flexible Suction System, 15m Airless Hose, Vector Pro Airless Gun, 517 HEA Pro Tip and Base.

- New HEA (High Efficiency Airless) technology, includes 517 HEA tip
- Three Filter System New High Pressure filter (standard filter) to reduce tip blockage, in addition to the gun and suction filter
- Quick change long lasting fluid section for easy maintenance (replace complete assembly with ease)
- Improved circuit board to reduce deadband, improving spray quality
- · Upgraded heavy duty gear box (in line with the PS3.21/PS3.23/PS3.25)
- Heavy Duty construction weighing 16kg
- Up to 6000 litres per anum
- Rated to 3100 psi
- · Quality pump backed by a 5 year warranty (3 + 2)