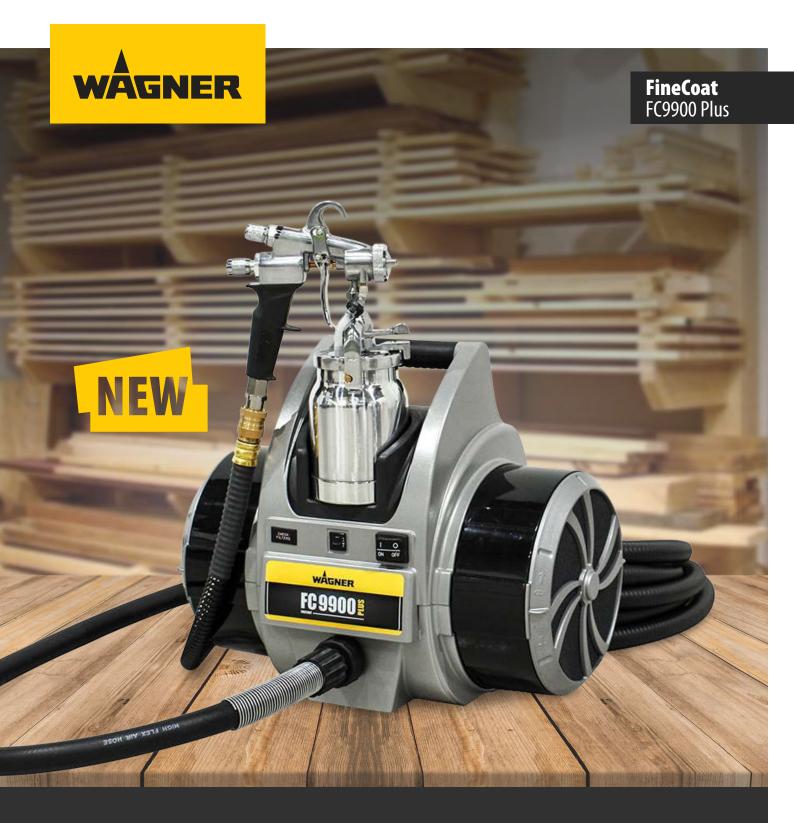

## FineCoat 9900 Plus

## HIGH-PERFORMANCE HVLP SPRAYER

- Wide spectrum of uses indoors and out
- Up to 40% material savings compared to high pressure spraying
- Light to handle
- Ultra-powerful 5-stage turbine

#### Maxum II Gun

Ergonomic & lightweight with all controls on the gun.

#### **Quick release**

Integrated swivel joint for quick connection of the gun to the air hose.

#### Practical gun storage

The gun can be securely stored on the unit for work breaks and during transport.

#### Ultra-powerful

5-stage turbine.

#### **FC9900 PLUS INCLUSIONS**

FC9900 Turbine

Maxum II Gun with 1 Litre Pressure Pot

#4 Projector Set

9m Air Hose with Swivel