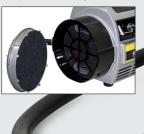

#### **Dual air filtration**

Automotive type filter with pre-filter on the atomising side & foam filter with pre-filter on cooling side.

### Quick clean filters

Take out the filter and simply tap out or blow out and refit, without tools. Includes dirty filter warning light.

I G.

FC9900