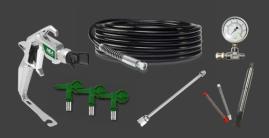

### **CONTROL PRO EXTRA INCLUSIONS**

The valve is released with just the press

of a finger, for reliable performance.

Metal gun
3 x tips (311, 515, 619)
Pressure gauge
Filter kit
30cm extension pole
15m hose