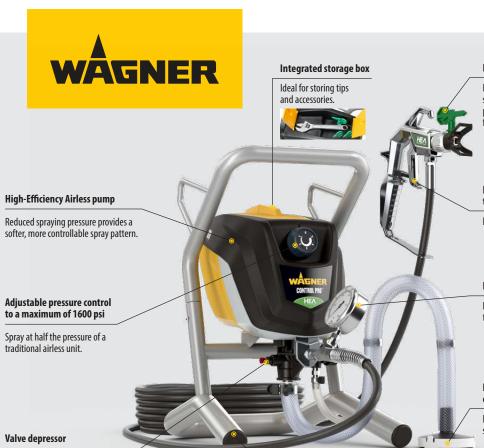

Long-wearing tip provides the same flow & production as high pressure systems, with a soft, feathered spray pattern.

For ergonomic & fatigue-free work.

Perfectly control pressure to suit the material being sprayed.

Direct intake from the paint container

For convenient, non-stop spraying.

HEA HIGH EFFICIENCY A I R L E S S.

With an innovative new spray tip design and a very efficient pump, the ground-breaking technology enables the user to spray with significantly reduced pressure and maximum control — resulting in a softer spray pattern and up to 55 % less over-spray when compared to conventional airless technology. There are many benefits to this new technology, especially when spraying indoors. Less overspray also results in more efficient usage of paint since less paint is wasted when spraying.

### **CONTROL PRO EXTRA INCLUSIONS**

The valve is released with just the press

of a finger, for reliable performance.

Metal gun
3 x tips (311, 515, 619)
Pressure gauge
Filter kit
30cm extension pole
15m hose