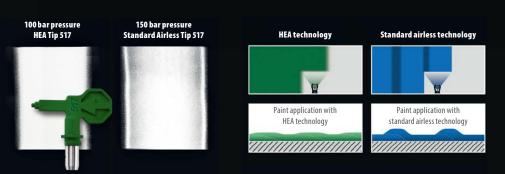

Direct intake from the paint container

For convenient, non-stop spraying.

HEA HIGH EFFICIENCY A I R L E S S.

With an innovative new spray tip design and a very efficient pump, the ground-breaking technology enables the user to spray with significantly reduced pressure and maximum control — resulting in a softer spray pattern and up to 55 % less over-spray when compared to conventional airless technology. There are many benefits to this new technology, especially when spraying indoors. Less overspray also results in more efficient usage of paint since less paint is wasted when spraying.