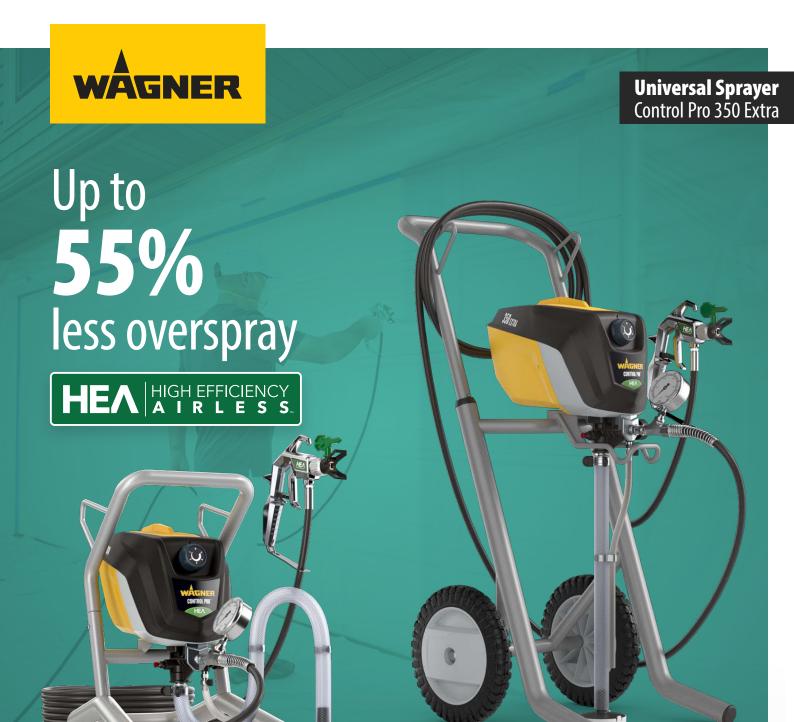

# Control Pro 350 Extra MAKES IT EASIER TO PAINT LIKE A PRO!™

- High Efficiency Airless
- Less overspray
- Maximum control
- Less fatigue
- Longer equipment life

www.wagneraustralia.com.au

Innovative HEA tip technology:

Direct intake from the paint container

For convenient, non-stop spraying.

HEA HIGH EFFICIENCY A I R L E S S.

With an innovative new spray tip design and a very efficient pump, the ground-breaking technology enables the user to spray with significantly reduced pressure and maximum control — resulting in a softer spray pattern and up to 55 % less over-spray when compared to conventional airless technology. There are many benefits to this new technology, especially when spraying indoors. Less overspray also results in more efficient usage of paint since less paint is wasted when spraying.