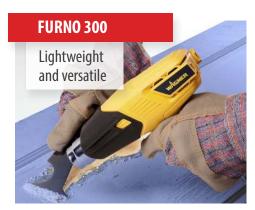

## **FURNO** 750

| FEATURES                                         | FURNO 300         | FURNO 500                                    | FURNO 750                                            |
|--------------------------------------------------|-------------------|----------------------------------------------|------------------------------------------------------|
| Quick start with rapid heating                   | <b>✓</b>          | <b>✓</b>                                     | <b>✓</b>                                             |
| Can stand upright for safe, hands-free operation | ✓                 | <b>✓</b>                                     | <b>✓</b>                                             |
| Cool down mode                                   | -                 | <b>✓</b>                                     | <b>✓</b>                                             |
| LED / LCD Display                                | -                 | ✓ (LED)                                      | ✓ (LCD)                                              |
| Memory function                                  | -                 | -                                            | ✓                                                    |
| Unique Angle-Loc carry case                      | -                 | -                                            | ✓                                                    |
| Power                                            | 1600 W            | 2000 W                                       | 2000 W                                               |
| Temperature settings                             | 2 (400°C / 575°C) | 12 (60°C - 600°C)                            | Fully adjustable (50°C - 630°C)                      |
| Air flow settings                                | 2                 | 2                                            | 6                                                    |
| Air flow capacity                                | 675 l/min         | 800 l/min                                    | 820 l/min                                            |
| Included accessories                             |                   | Concentrator nozzle, glass protection nozzle | Concentrator, hook, wide & glass protection nozzles, |