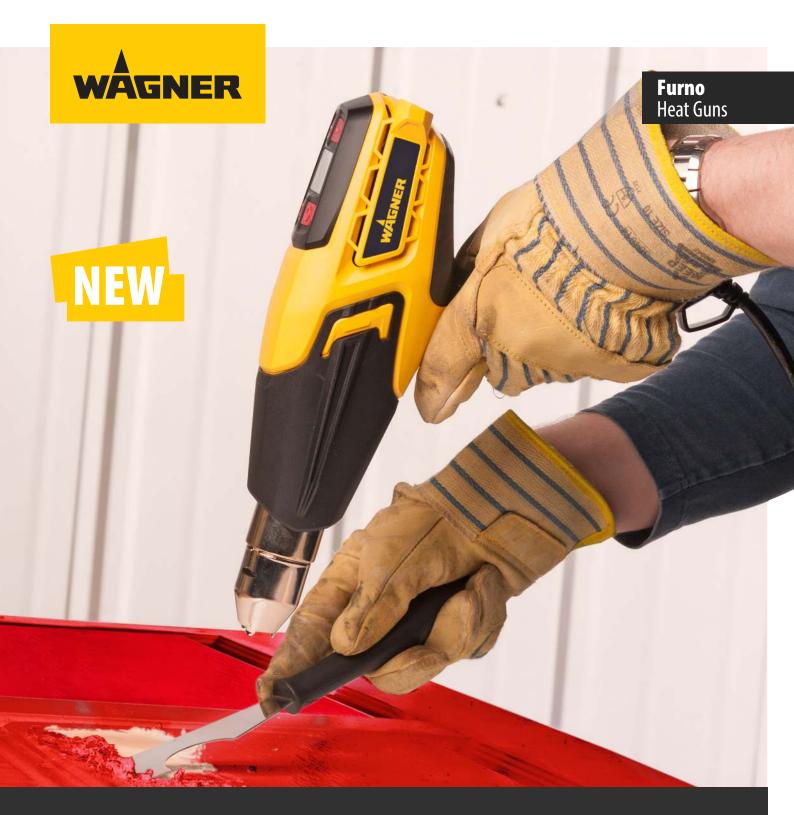

# FURNO HEAT GUNS

ONE TOOL, COUNTLESS USES



www.wagneraustralia.com.au



## **FURNO** 750









| FEATURES                                         | FURNO 300         | FURNO 500                                    | FURNO 750                                            |
|--------------------------------------------------|-------------------|----------------------------------------------|------------------------------------------------------|
| Quick start with rapid heating                   | <b>✓</b>          | <b>✓</b>                                     | <b>✓</b>                                             |
| Can stand upright for safe, hands-free operation | ✓                 | <b>✓</b>                                     | <b>✓</b>