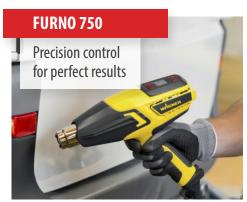

## **FURNO** 750

| FEATURES                                         | FURNO 300         | FURNO 500                                    | FURNO 750                                            |
|--------------------------------------------------|-------------------|----------------------------------------------|------------------------------------------------------|
| Quick start with rapid heating                   | <b>✓</b>          | <b>✓</b>                                     | <b>✓</b>                                             |
| Can stand upright for safe, hands-free operation | ✓                 | <b>✓</b>                                     | <b>✓</b>                                             |
| Cool down mode                                   | -                 | <b>✓</b>                                     | <b>✓</b>                                             |
| LED / LCD Display                                | -                 | ✓ (LED)                                      | ✓ (LCD)                                              |
| Memory function                                  | -                 | -                                            | ✓                                                    |
| Unique Angle-Loc carry case                      | -                 | -                                            | ✓                                                    |
| Power                                            | 1600 W            | 2000 W                                       | 2000 W                                               |
| Temperature settings                             | 2 (400°C / 575°C) | 12 (60°C - 600°C)                            | Fully adjustable (50°C - 630°C)                      |
| Air flow settings                                | 2                 | 2                                            | 6                                                    |
| Air flow capacity                                | 675 l/min         | 800 l/min                                    | 820 l/min                                            |
| Included accessories                             |                   | Concentrator nozzle, glass protection nozzle | Concentrator, hook, wide & glass protection nozzles, |