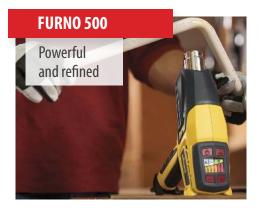

## **FURNO** 750

| FEATURES                                         | FURNO 300         | FURNO 500                                    | FURNO 750                                            |
|--------------------------------------------------|-------------------|----------------------------------------------|------------------------------------------------------|
| Quick start with rapid heating                   | <b>✓</b>          | <b>✓</b>                                     | <b>✓</b>                                             |
| Can stand upright for safe, hands-free operation | ✓                 | <b>✓</b>                                     | <b>✓</b>                                             |
| Cool down mode                                   | -                 | <b>✓</b>                                     | <b>✓</b>                                             |
| LED / LCD Display                                | -                 | ✓ (LED)                                      | ✓ (LCD)                                              |
| Memory function                                  | -                 | -                                            | ✓                                                    |
| Unique Angle-Loc carry case                      | -                 | -                                            | ✓                                                    |
| Power                                            | 1600 W            | 2000 W                                       | 2000 W                                               |
| Temperature settings                             | 2 (400°C / 575°C) | 12 (60°C - 600°C)                            | Fully adjustable (50°C - 630°C)                      |
| Air flow settings                                | 2                 | 2                                            | 6                                                    |
| Air flow capacity                                | 675 l/min         | 800 l/min                                    | 820 l/min                                            |
| Included accessories                             |                   | Concentrator nozzle, glass protection nozzle | Concentrator, hook, wide & glass protection nozzles, |