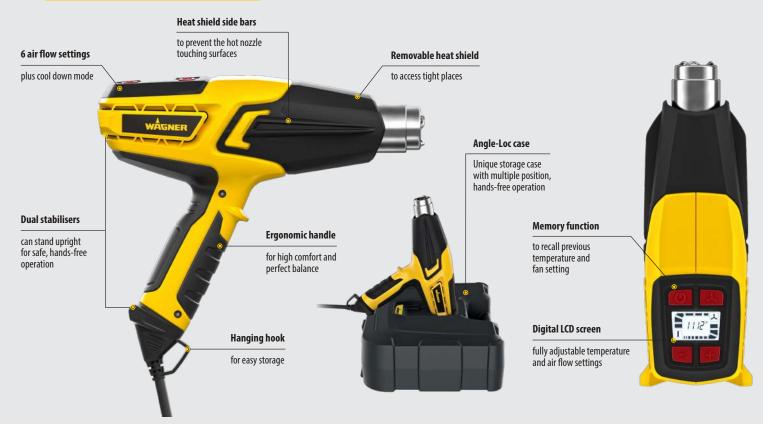

## **FURNO** 750

| FEATURES                                         | FURNO 300         | FURNO 500                                    | FURNO 750                                            |
|--------------------------------------------------|-------------------|----------------------------------------------|------------------------------------------------------|
| Quick start with rapid heating                   | <b>✓</b>          | <b>✓</b>                                     | <b>✓</b>                                             |
| Can stand upright for safe, hands-free operation | ✓                 | <b>✓</b>                                     | <b>✓</b>                                             |
| Cool down mode                                   | -                 | <b>✓</b>                                     | <b>✓</b>                                             |
| LED / LCD Display                                | -                 | ✓ (LED)                                      | ✓ (LCD)                                              |
| Memory function                                  | -                 | -                                            | ✓                                                    |
| Unique Angle-Loc carry case                      | -                 | -                                            | ✓                                                    |
| Power                                            | 1600 W            | 2000 W                                       | 2000 W                                               |
| Temperature settings                             | 2 (400°C / 575°C) | 12 (60°C - 600°C)                            | Fully adjustable (50°C - 630°C)                      |
| Air flow settings                                | 2                 | 2                                            | 6                                                    |
| Air flow capacity                                | 675 l/min         | 800 l/min                                    | 820 l/min                                            |
| Included accessories                             |                   | Concentrator nozzle, glass protection nozzle | Concentrator, hook, wide & glass protection nozzles, |