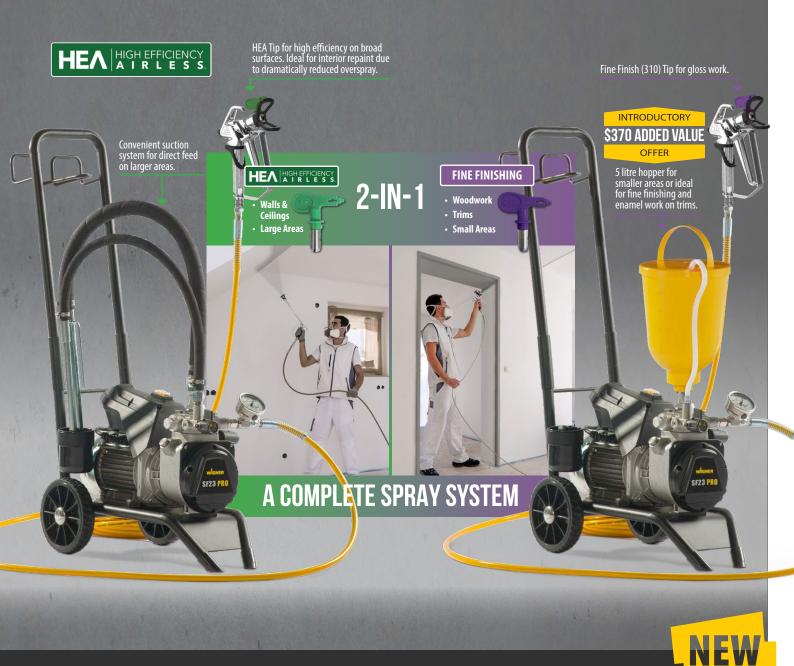

### **VERSATILE 2-IN-1 AIRLESS DIAPHRAGM SPRAYPACK**

- The perfect all-rounder offering excellent value for money
- No pulsation for perfect results
- The addition of a 5ltr hopper makes this unit perfect for smaller airless applications, or it can be used for fine finishing work

#### THE BENEFITS OF DIAPHRAGM PUMP TECHNOLOGY

Diaphragm pumps are a great choice when it comes to handling a wide variety of materials, from thin liquids to high-viscosity paints. QLS technology and low stroke frequency puts less stress on the components, significantly extending the service life of the pump and reducing maintenance costs. Valves are made of wear-resistant carbide and the diaphragm is made of solvent resistant polyamide. The SF23 Pro diaphragm pump has no noticeable pulsation, which when coupled with the hopper makes it ideal for fine finish work and small colour runs.

#### **SF23 PRO INCLUSIONS**

SF23 Pro
Flexible suction hose
5 litre hopper
15m airless hose
HEA pressure gauge
Vector Pro 4-finger airless gun
517 HEA Pro Tip
310 Fine Finish Tip
Tool bag; incl. wrench 41mm/22mm/19mm and screw driver