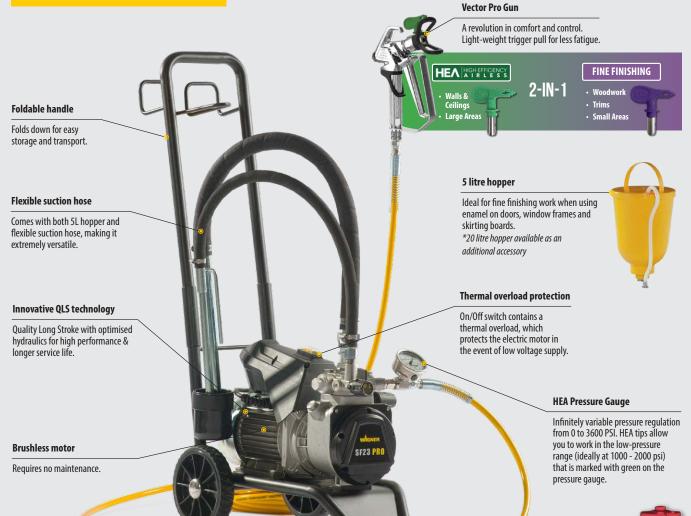

#### THE BENEFITS OF DIAPHRAGM PUMP TECHNOLOGY

Diaphragm pumps are a great choice when it comes to handling a wide variety of materials, from thin liquids to high-viscosity paints. QLS technology and low stroke frequency puts less stress on the components, significantly extending the service life of the pump and reducing maintenance costs. Valves are made of wear-resistant carbide and the diaphragm is made of solvent resistant polyamide. The SF23 Pro diaphragm pump has no noticeable pulsation, which when coupled with the hopper makes it ideal for fine finish work and small colour runs.

#### **SF23 PRO INCLUSIONS**

SF23 Pro
Flexible suction hose
5 litre hopper
15m airless hose
HEA pressure gauge
Vector Pro 4-finger airless gun
517 HEA Pro Tip
310 Fine Finish Tip
Tool bag; incl. wrench 41mm/22mm/19mm and screw driver

#### **TECHNICAL DATA**

| Motor Rating:            | 1.3 kW                                                            |
|--------------------------|-------------------------------------------------------------------|
| Gun / Tip Included:      | Vector Pro 4-finger gun<br>517 HEA Pro Tip<br>310 Fine Finish Tip |
| Hose Length:             | 15 m                                                              |
| Max. Operating Pressure: | 3600 psi                                                          |
| Max. Flow Rate:          | 2.6 l/min                                                         |
| Weight:                  | 27 kg                                                             |
| Part Number:             | 2395486H5                                                         |