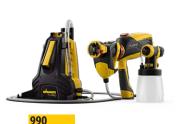

Save time on larger projects, draws paint directly from the can.

The Flexio with extra reach, ideal for walls and ceilings.