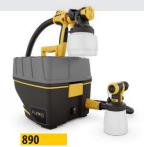

Save time on larger projects, draws paint directly from the can.

The Flexio with extra reach, ideal for walls and ceilings.