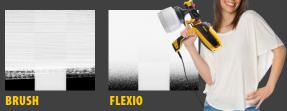

## ONE COAT COVERAGE

Achieve incredible coverage in just one coat, quickly and easily with a Flexio!

The numbered paint flow dial gives the user more precise adjustability according to coating type and desired coverage speed.