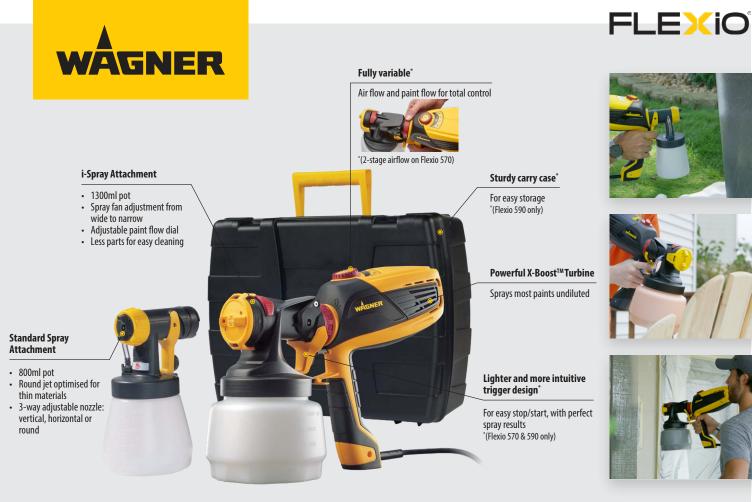

# **Fexio** A FASTER WAY TO A BETTER FINISH

www.wagneraustralia.com.au

Easy to use, entry level Flexio for small - medium projects.

Fully adjustable air and paint flow control. Includes carry case.

The versatility of a Flexio with handy storage.