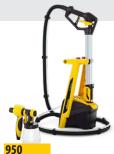

Save time on larger projects, draws paint directly from the can.

The Flexio with extra reach, ideal for walls and ceilings.