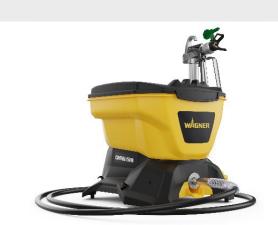

## High Efficiency Airless Control Pro 150

- High Efficiency Airless: Innovative technology that allows users to spray with highest controllability and performance under reduced system pressure. It combines following advantages:
  - Up to 55% less overspray
  - Maximum Control and ease of use
  - Perfect Coverage
  - Longer Service Life
- Gravity fed from top mounted hopper for clean and convenient working.
- Side carry handles: Practical side carry handles and integrated hose and power cord management for easy handling.
- Flexible airless hose: For easy movement around project area.
- Spill resistant lid: Integrated gun and tip storage in lid.

## **TECHNICAL DATA**

Spray Tip included Control Pro Tip 515
Delivery rate 0.9 l/min
Spray pressure 1600 psi
Power consumption 350 W
Hopper capacity 5.5 ltr
Hose length 7.5 m

Wood & Metal

## ORDER INFORMATION

Part No. 2394314

Barcode 4004025095160

Product weight gross 4.92 kg

Dimension (W) 33.5 x (H) 30.33 x

(D) 29.69

Master carton 1